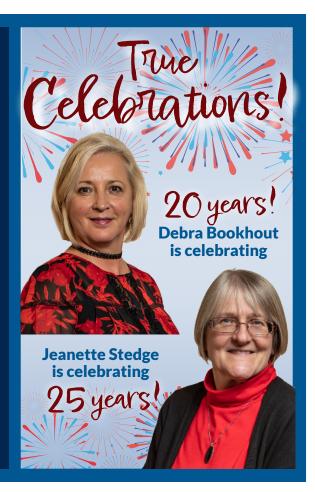

company licensure and territory information. Equal opportunity insurer.

### TWO TRUE REWARDS WINNERS



Bonnie Gombas from Groton and Gregg Miller from Ithaca won \$200 from True Insurance for referring their friends and neighbors to True Insurance. Their names were drawn from all of the people who made referrals to True Insurance

last quarter. How can YOU enter to win \$200? Refer your friends, neighbors and family to True Insurance. If they call us for a quote and give us your name as the referrer, you get a \$20 gift card to Ithaca Bakery. Plus, your name goes into the "hat" for a \$200 drawing held every quarter. Every time you refer someone you get another Ithaca Bakery gift card and another chance to win the \$200 drawing! It's our way of saying thank you.

NO PURCHASE NECESSARY.